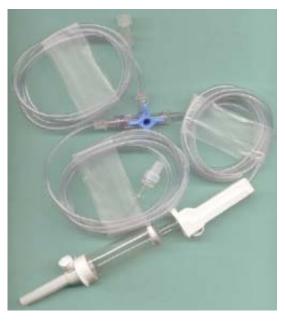

## Central venous pressure monitoring set

## **Product Feature**

- $\circ$   $\,$  Made from non-toxic medical grade PVC compound  $\,$
- Closed tube system complete I.V. administration set (25µm liquid filter)
- Vented drip chamber with non precision roller clam
- 3 way stopcork in blue handle
- Male/Female luer lock fitting
- Available in dual layer PVC Free Fluid Path (dual layer)
- Individually packed, sterilized by E.T.O

| Cat. No.    | Description                                                     | Pack Per<br>Box |
|-------------|-----------------------------------------------------------------|-----------------|
| CM-CVPM     | Central venous pressure monitoring set                          | 100             |
| CM-CVPM-MTL | Central venous pressure monitoring set<br>(PVC Free Fluid Path) | 100             |