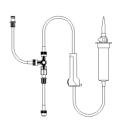

## Central venous pressure monitoring set

## **Product Feature**

- $\circ$   $\,$  Made from non-toxic medical grade PVC compound  $\,$
- Closed tube system complete I.V. administration set (25µm liquid filter)
- Vented drip chamber with non precision roller clam
- 3 way stopcork in blue handle
- Male/Female luer lock fitting
- Available in dual layer PVC Free Fluid Path (dual layer)
- Individually packed, sterilized by E.T.O

| Cat. No.    | Description                                                     | Pack Per<br>Box |
|-------------|-----------------------------------------------------------------|-----------------|
| CM-CVPM     | Central venous pressure monitoring set                          | 100             |
| CM-CVPM-MTL | Central venous pressure monitoring set<br>(PVC Free Fluid Path) | 100             |