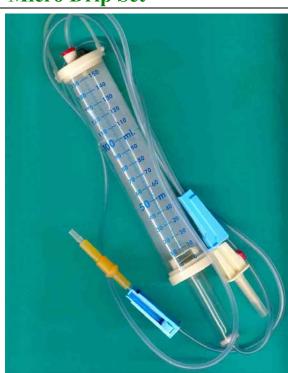

## **Micro Drip Set**

## **Product Feature**

- Measured volume IV administration set with automatic shutoff
- Piercing spike with bacteria-proof air vent
- Dosage container 150 ml, with fine graduation and injection
- Bacteria-proof venting
- Automatic shutoff swim valve to prevent air embolism
- Micro dropper, 60 drops = 1 ml  $\pm$  0.1 ml (aqua dist.)
- Flexible lower part of drip chamber
- 15 µm fluid filter
- Two roller clamps with piercing-spike covering
- Y-injection site
- Screw-tight lock fitting
- UV protected for UV sensitive medication