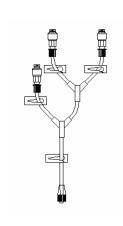

## **Needle Free 3 Way Connector with Rotating Luer Lock**

## **Product Feature**

- o Made from non-toxic medical grade PC compound
- o Tube Dimension: OD: 2.5mm ID: 1.5mm
- o Pressure tested at 2bar
- o Luer activated valve for easy swab
- Transparent housing
- o Rotating male luer lock
- Slide clamp for short term interruption of infusion
- o Individually packed, sterilized by E.T.O