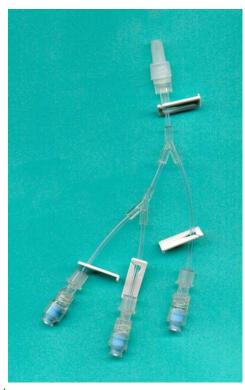

## **Needle Free 3 Way Connector with Rotating Luer Lock**

## **Product Feature**

- o Made from non-toxic medical grade PC compound
- o Tube Dimension: OD: 2.5mm ID: 1.5mm
- o Pressure tested at 2bar
- o Luer activated valve for easy swab
- Transparent housing
- o Rotating male luer lock
- Slide clamp for short term interruption of infusion
- o Individually packed, sterilized by E.T.O