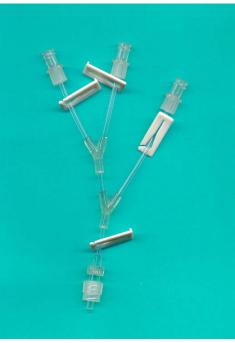

## Extension Y-Y (3 Way Connector) (LS3)

## **Product Feature**

- Made from non-toxic medical grade PC compound
- Tubing length at 5cm, 5cm, 6cm (female) and 4cm (male)
- Tubing dimensions, 2.5mm OD/ 1.5mm ID
- Individually pressure tested at 4 bar
- Available in dual layer PVC Free Fluid Path (dual layer)
- 100% leak proof
- 100%no blockage
- Rotating male luer lock
- Slide clamp for short term interruption of infusion
- Individually packed, sterilized by E.T.O

| Cat. No.          | Description                                                      | Pack Per<br>Box |
|-------------------|------------------------------------------------------------------|-----------------|
| CM-EY5564-2.5     | 3 Way Connector with Rotating Luer Lock                          | 100             |
| CM-EY5564-2.5-MTL | 3 Way Connector with Rotating Luer Lock<br>(PVC Free Fluid Path) | 100             |