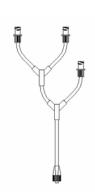

## Extension Y-Y (3 Way Connector) (LS3)

## **Product Feature**

- Made from non-toxic medical grade PC compound
- Tubing length at 5cm, 5cm, 6cm (female) and 4cm (male)
- Tubing dimensions, 2.5mm OD/ 1.5mm ID
- Individually pressure tested at 4 bar
- Available in dual layer PVC Free Fluid Path (dual layer)
- 100% leak proof
- 100%no blockage
- Rotating male luer lock
- Slide clamp for short term interruption of infusion
- Individually packed, sterilized by E.T.O

| Cat. No.          | Description                                                      | Pack Per<br>Box |
|-------------------|------------------------------------------------------------------|-----------------|
| CM-EY5564-2.5     | 3 Way Connector with Rotating Luer Lock                          | 100             |
| CM-EY5564-2.5-MTL | 3 Way Connector with Rotating Luer Lock<br>(PVC Free Fluid Path) | 100             |